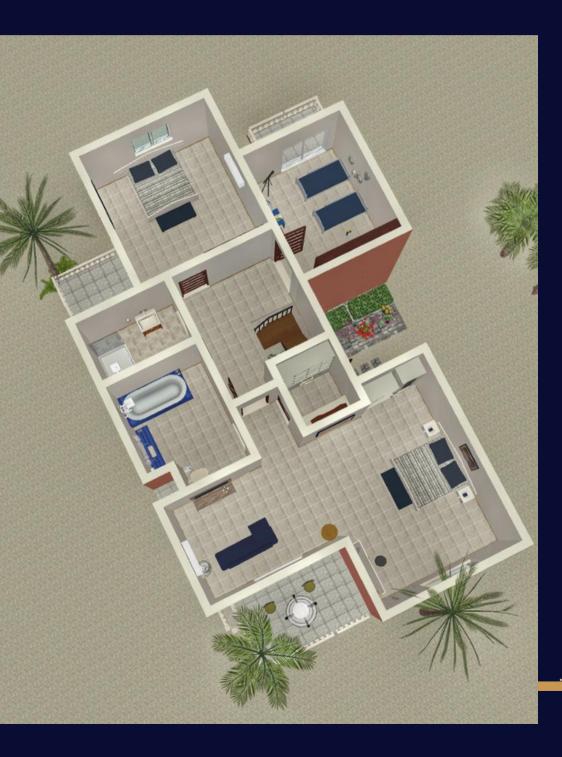

# • PENTHOUSE TYPE

- LIVING ROOM
- **DINING ROOM**
- 2 BED ROOMS
- 1 PARENTAL SUITE WITH DRESSING ROOM
- KITCHEN
- GUEST BATHROOM
- 2 BATHROOMS WITH WALK-IN SHOWER AND BATHTUB
- BALCONIES
- A PRIVATE ROOFTOP TERRACE