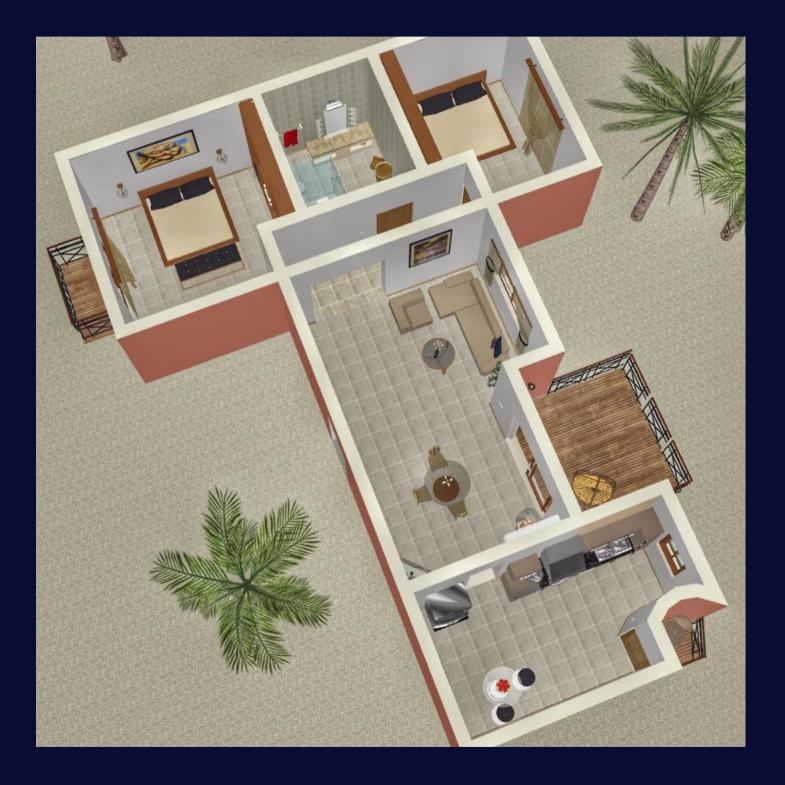

# • 2-ROOMS TYPE

- LIVING ROOM
- BED ROOM
- OPEN KITCHEN

- BALCONIES

• BATHROOMS WITH WALK-IN SHOWER • CENTRALIZED AIR CONDITIONING

# • 3-ROOMS TYPE

- LIVING ROOM
- 2 BED ROOMS
- OPEN KITCHEN

- BALCONIES

• BATHROOMS WITH WALK-IN SHOWER

• CENTRALIZED AIR CONDITIONING