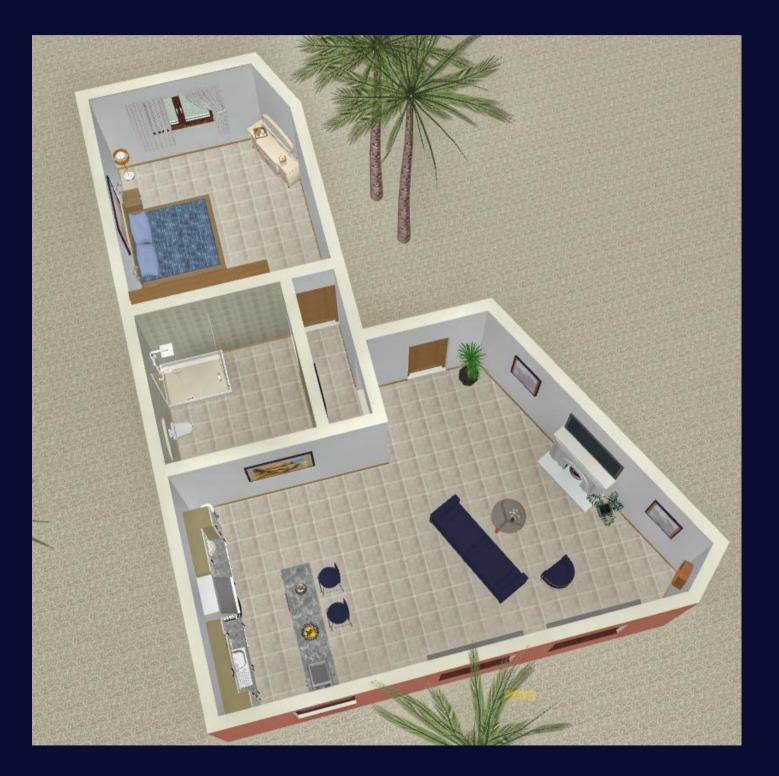

# • 2-ROOMS TYPE

- LIVING ROOM
- BED ROOM
- OPEN KITCHEN

- BALCONIES

• BATHROOMS WITH WALK-IN SHOWER • CENTRALIZED AIR CONDITIONING

# • 3-ROOMS TYPE

- LIVING ROOM
- 2 BED ROOMS
- OPEN KITCHEN

- BALCONIES

• BATHROOMS WITH WALK-IN SHOWER

• CENTRALIZED AIR CONDITIONING