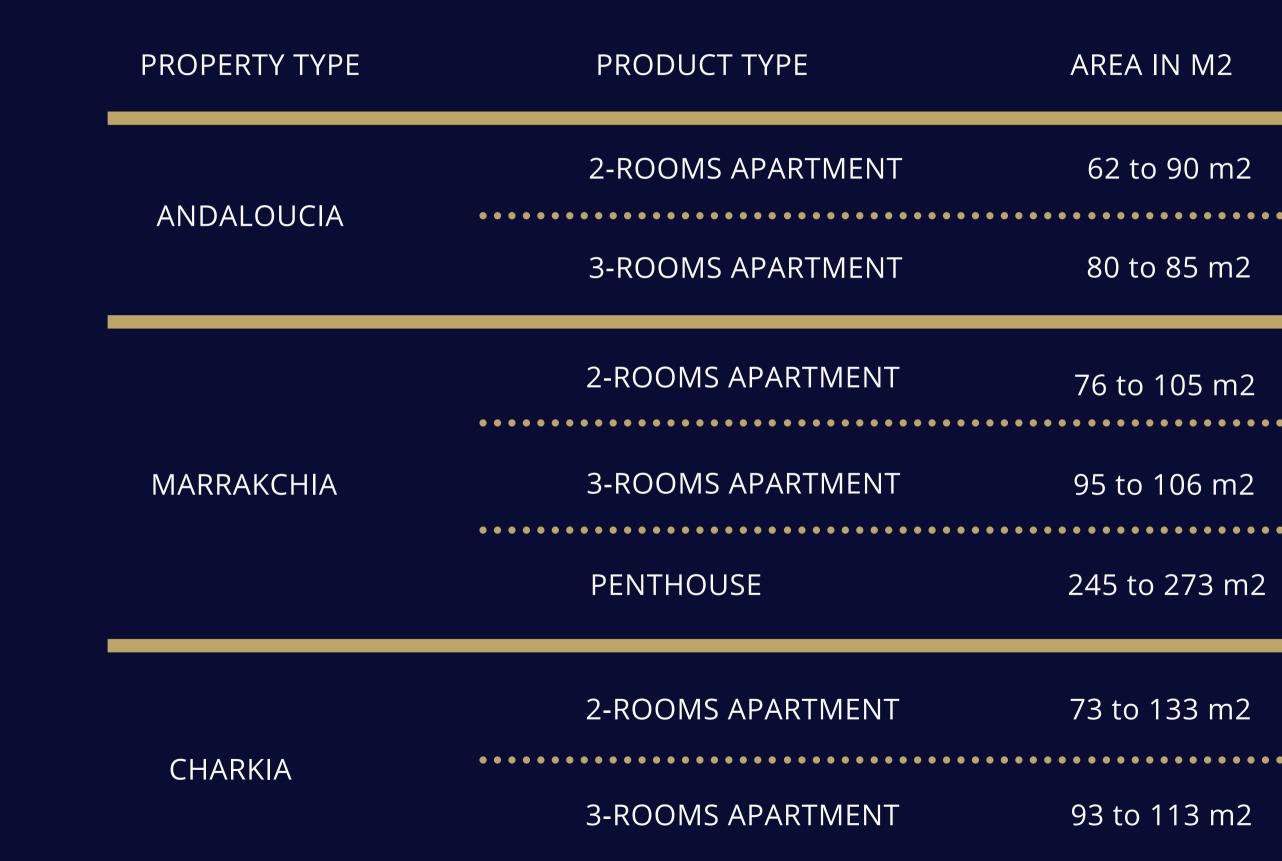

# Real estate offer

62 to 90 m2

. . . . . . . . . . . . . . . . .

80 to 85 m2

76 to 105 m2 95 to 106 m2

245 to 273 m2

73 to 133 m2

93 to 113 m2

#### MARRAKCHIA

« Marrakchia » where authenticity meets modernity to create a harmonious and pleasant architectural style. Three types of property are available: 2-rooms from 73m<sup>2</sup>, 3-rooms from 90m<sup>2</sup> and Penthouses from 245m<sup>2</sup>.

#### ANDALUCIA

 « Andalucia » an Andalu style with a unique touch, where warm conviviality and tranquility of great softness intermingle.
In this range, two types of property are offered: 2-rooms from 61m<sup>2</sup> and 3-rooms from 79m<sup>2</sup>.

#### CHARKIA

 « Charkia » where the generosity of the interior marries the oriental and modern decoration.
In this range, 2 types of property are offered: 2rooms from 73m<sup>2</sup> and 3rooms from 93m<sup>2</sup>.